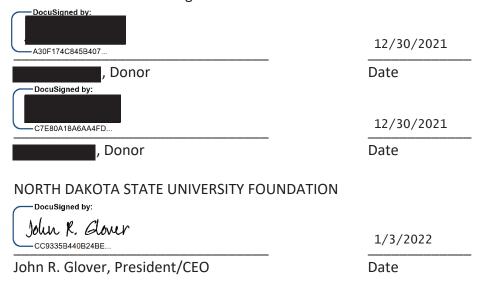

e conditional, and the Foundation shall not return assets contributed to the Fund under any circumstances. The Fund shall not constitute a trust, and its assets shall be held by the Foundation as the beneficial owner and not as trustee. This document constitutes a "gift instrument" within the meaning of and governed by the Uniform Prudent Management of Institutional Funds Act, North Dakota Century Code Chapter 59-21, and this document constitutes the entire gift instrument with respect to all contributions to the Fund. This MOU and the Fund shall be governed by the laws of the State of North Dakota which relate to endowment funds.

# VIII. IN WITNESS WHEREOF

The Foundation and the Donor(s) have caused this Agreement to be executed in duplicate as of the date of the last signature below.



# IX. ACCEPTANCE

The undersigned University officials hereby acknowledge having reviewed the terms and conditions and agree to implement procedures necessary to fulfill the Use of Funds Section of this Agreement as written.





January 4, 2022

Dear .

On behalf of the students, faculty and staff of North Dakota State University and the trustees of the North Dakota State University Foundation, I thank you for your gift of various shares of stock on December 28, 2021.

Your total contribution from the shares was \$329,986.18. Your gift was designated to the following funds:

\$100,000.00 \$29,986.18 \$200,000.00 Agribusiness Scholarship Endowment

This letter will serve as your official receipt. Under Internal Revenue Service guidelines, we are pleased to inform you that the full amount