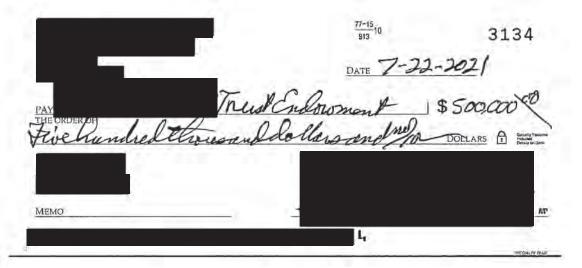

## Bismarck State College Bequest

| Bequest #1 | Date       | Donor ID | Donation |           |  |
|------------|------------|----------|----------|-----------|--|
| Bequest #1 | 12/31/2021 | 1446     | \$       | 53,440.00 |  |
|            |            | Total    | \$       | 53,440.00 |  |