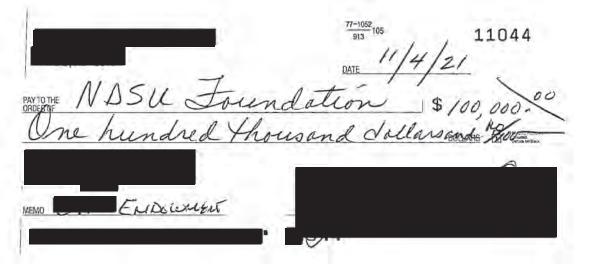

### Bismarck State College Challenge Fund Application March 2022

| Pledge #1      | \$<br>100,000.00 |
|----------------|------------------|
| Pledge #2      | 11,667.00        |
| Bequest #1     | 175,000.00       |
| Cash Donations | 415,477.29       |
| TOTAL          | \$<br>702,144.29 |