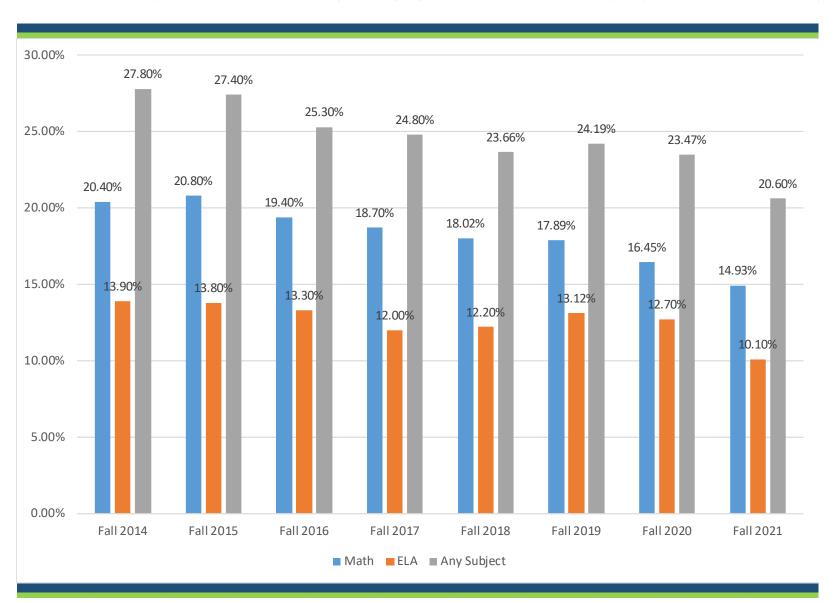

**Table 1**Freshmen Remediation Rates by NDUS Institution - Percentage of Students Enrollment in ANY Developmental Coursework

|                       | Fall 2012 | Fall 2013 | Fall 2014 | Fall 2015 | Fall 2016 | Fall 2017 | Fall 2018 | Fall 2019 | Fall 2020 | Fall 2021 |
|-----------------------|-----------|-----------|-----------|-----------|-----------|-----------|-----------|-----------|-----------|-----------|
| BSC                   | 39.80%    | 35.10%    | 35.60%    | 34.00%    | 33.50%    | 36.50%    | 40.05%    | 37.58%    | 39.45%    | 31.39%    |
| DCB                   | 71.10%    | 68.30%    | 75.90%    | 67.20%    | 60.10%    | 55.90%    | 68.16%    | 60.27%    | 57.80%    | 52.38%    |
| LRSC                  | 53.70%    | 53.60%    | 52.80%    | 38.60%    | 46.10%    | 50.80%    | 50.00%    | 49.74%    | 41.28%    | 37.13%    |
| NDSCS                 | 47.20%    | 36.10%    | 36.90%    | 37.50%    | 28.80%    | 44.10%    | 51.48%    | 48.80%    | 48.19%    | 44.63%    |
| WSC                   | 51.60%    | 52.10%    | 52.60%    | 49.10%    | 48.10%    | 46.60%    | 45.73%    | 48.53%    | 46.04%    | 38.19%    |
| DSU                   | 35.00%    | 36.20%    | 35.70%    | 42.70%    | 34.50%    | 36.30%    | 36.46%    | 31.50%    | 24.90%    | 29.43%    |
| MASU                  | 56.70%    | 56.90%    | 54.80%    | 55.70%    | 48.30%    | 40.00%    | 46.76%    | 49.07%    | 50.70%    | 39.11%    |
| MISU                  | 19.10%    | 31.80%    | 26.00%    | 24.30%    | 30.30%    | 22.90%    | 13.60%    | 14.14%    | 16.37%    | 12.30%    |
| VCSU                  | 52.10%    | 44.70%    | 45.80%    | 49.10%    | 43.40%    | 41.60%    | 44.24%    | 36.41%    | 41.97%    | 40.86%    |
| NDSU                  | 21.70%    | 18.10%    | 19.90%    | 20.00%    | 19.00%    | 13.50%    | 11.78%    | 11.84%    | 11.49%    | 11.71%    |
| UND                   | 12.80%    | 17.80%    | 13.40%    | 12.50%    | 10.70%    | 7.80%     | 7.50%     | 12.47%    | 12.21%    | 10.53%    |
|                       |           |           |           |           |           |           |           |           |           |           |
| Community Colleges    |           |           | 42.20%    | 39.80%    | 36.40%    | 43.10%    | 40.05%    | 45.50%    | 44.51%    | 38.45%    |
| Regional Universities |           |           | 37.30%    | 38.70%    | 36.60%    | 32.00%    | 29.25%    | 27.25%    | 28.65%    | 27.01%    |
| Research Universities |           |           | 17.10%    | 16.90%    | 15.50%    | 11.10%    | 9.87%     | 12.11%    | 11.78%    | 11.22%    |
| NDUS Overall          | 27.70%    | 27.90%    | 27.80%    | 27.40%    | 25.30%    | 24.80%    | 23.66%    | 24.19%    | 23.47%    | 20.60%    |

**Table 2** *Freshmen Mathematics Remediation Rates* 

|                       | Fall 2014 | Fall 2015 | Fall 2016 | Fall 2017 | Fall 2018 | Fall 2019 | Fall 2020 | Fall 2021 |
|-----------------------|-----------|-----------|-----------|-----------|-----------|-----------|-----------|-----------|
| BSC                   | 24.10%    | 24.10%    | 23.80%    | 26.90%    | 30.90%    | 26.16%    | 28.55%    | 22.16%    |
| DCB                   | 60.00%    | 53.30%    | 53.40%    | 45.10%    | 54.75%    | 49.32%    | 43.12%    | 32.38%    |
| LRSC                  | 35.80%    | 30.30%    | 33.90%    | 37.20%    | 37.62%    | 35.23%    | 23.26%    | 23.95%    |
| NDSCS                 | 21.00%    | 23.20%    | 17.50%    | 21.90%    | 26.15%    | 22.88%    | 18.84%    | 18.08%    |
| WSC                   | 48.50%    | 42.50%    | 42.20%    | 37.60%    | 39.94%    | 38.11%    | 39.21%    | 37.01%    |
| DSU                   | 29.00%    | 36.60%    | 28.20%    | 28.90%    | 31.49%    | 24.50%    | 19.50%    | 18.49%    |
| MASU                  | 36.60%    | 30.90%    | 37.60%    | 26.40%    | 28.78%    | 34.26%    | 19.01%    | 18.99%    |
| MISU                  | 22.80%    | 21.80%    | 26.80%    | 20.40%    | 6.55%     | 7.07%     | 8.44%     | 7.10%     |
| VCSU                  | 0.374     | 39.20%    | 31.80%    | 25.70%    | 27.27%    | 18.89%    | 18.65%    | 18.82%    |
| NDSU                  | 13.40%    | 14.50%    | 13.50%    | 13.30%    | 11.21%    | 11.61%    | 11.10%    | 11.71%    |
| UND                   | 13.40%    | 12.50%    | 10.70%    | 7.80%     | 7.50%     | 12.47%    | 12.15%    | 10.53%    |
|                       |           |           |           |           |           |           |           |           |
| Community Colleges    | 28.80%    | 28.60%    | 26.50%    | 28.70%    | 33.53%    | 29.50%    | 27.23%    | 23.59%    |
| Regional Universities | 29.60%    | 30.40%    | 29.70%    | 24.10%    | 19.05%    | 16.83%    | 14.79%    | 14.46%    |
| Research Universities | 13.40%    | 13.70%    | 12.30%    | 11.00%    | 9.55%     | 11.98%    | 11.53%    | 11.22%    |
| NDUS Overall          | 20.40%    | 20.80%    | 19.40%    | 18.70%    | 18.02%    | 17.89%    | 16.45%    | 14.93%    |